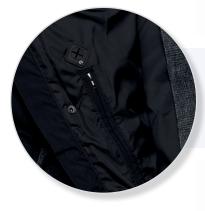

Padded collar with detachable/adjustable 3 piece padded hood.

Full front blind zippered plaquet with internal and external storm flaps.

Zippered internal chest pocket with internal audio port.

Elastic cuffs.