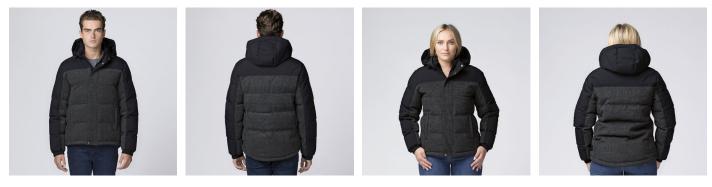

## **XT PLUNGE JACKET**

SIXTPJ Product Features

Black fabric: 100% Polyester plain microfibre with TPU coating, Grey check fabric: 90% polyester, 5% cotton, 5% rayon with TPU coating, Wind resistant, Black fabric with water repellent rating 10,000mm, breathable. **Fit:** Classic, **Colour:** Black/Grey Check, **Sizes:** XXS-3XL, 5XL (8-24)

Padded collar with detachable/adjustable 3 piece padded hood.

Full front blind zippered plaquet with internal and external storm flaps.

Zippered internal chest pocket with internal audio port.

Elastic cuffs.

Adjustable draw cord on tailored hem. Embroidery access with concealed zipper at hem.

Faux wool grey check fabric on lower arm and front/back torso with water repellent rating 5,000mm, breathable.

SMP Follow us on our journey