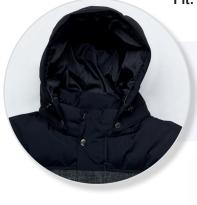

Padded collar with detachable/adjustable 3 piece padded hood.

Full front blind zippered plaquet with internal and external storm flaps.

Zippered internal chest pocket with internal audio port.

Elastic cuffs.