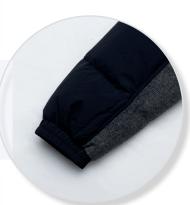

Padded collar with detachable/adjustable 3 piece padded hood.

Full front blind zippered plaquet with internal and external storm flaps.

Zippered internal chest pocket with internal audio port.

Elastic cuffs.

Adjustable draw cord on tailored hem. Embroidery access with concealed zipper at hem.

Faux wool grey check fabric on lower arm and front/back torso with water repellent rating 5,000mm, breathable.

SMP Follow us on our journey