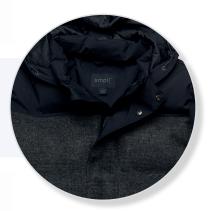

Padded collar with detachable/adjustable 3 piece padded hood.

Full front blind zippered plaquet with internal and external storm flaps.

Zippered internal chest pocket with internal audio port.

Elastic cuffs.

Adjustable draw cord on tailored hem. Embroidery access with concealed zipper at hem.

Faux wool grey check fabric on lower arm and front/back torso with water repellent rating 5,000mm, breathable.

SMP Follow us on our journey