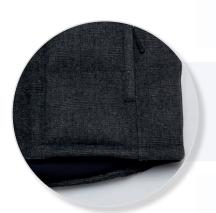

Adjustable draw cord on tailored hem. Embroidery access with concealed zipper at hem.

Faux wool grey check fabric on lower arm and front/back torso with water repellent rating 5,000mm, breathable.

SMP Follow us on our journey