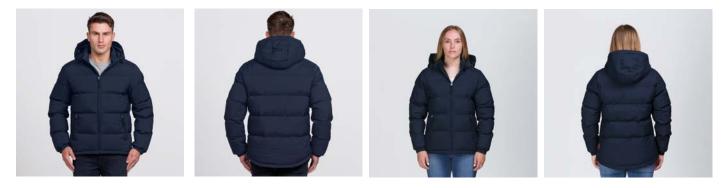

## **TERRAIN PUFFA JACKET**

SITPJ Product Features

100% Polyester plain microfibre with TPU coating, Fully lined with taffeta, Two blind zippered side pockets, smpli<sup>™</sup> badge, **Fit:** Classic, **Colour:** Navy, **Sizes:** XXS-3XL, 5XL (8-24)

Water repellent rating 10,000mm

Padded collar with removable 3 piece padded hood

Full front blind zippered plaquet with internal storm flap. Rubber zip pullers

Elastic cuffs

Zippered internal chest pocket with internal audio port