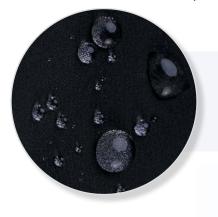

Water repellent rating 10,000mm

Padded collar with removable 3 piece padded hood

Full front blind zippered plaquet with internal storm flap. Rubber zip pullers

Elastic cuffs

Zippered internal chest pocket with internal audio port