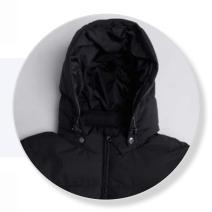

Water repellent rating 10,000mm

Padded collar with removable 3 piece padded hood

Full front blind zippered plaquet with internal storm flap. Rubber zip pullers

Elastic cuffs

Zippered internal chest pocket with internal audio port