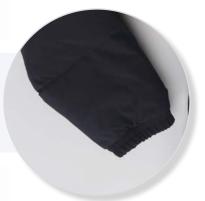

Water repellent rating 10,000mm

Padded collar with removable 3 piece padded hood

Full front blind zippered plaquet with internal storm flap. Rubber zip pullers

Elastic cuffs

Zippered internal chest pocket with internal audio port