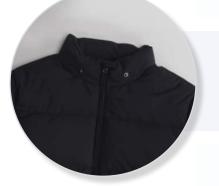

Water repellent rating 10,000mm

Padded collar with removable 3 piece padded hood

Full front blind zippered plaquet with internal storm flap. Rubber zip pullers

Elastic cuffs

Zippered internal chest pocket with internal audio port