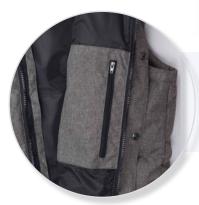

## **BASIN PUFFA VEST** SIBPVG Product Features

100% Polyester melange with TPU coating, Quilted stitch detailing with poly-fill padding, Two zippered side pockets, smpli<sup>™</sup> badge, **Fit:** Classic, **Colour:** Grey Melange, **Sizes:** XXS-3XL, 5XL (8-24)

Fully lined with taffeta. Two zippered internal chest pockets, 1 with internal audio port

SMPI FOLLOW US ON OUR JOURNEY **f**  $\mathbf{S}$   $\mathbf{S}^+$  in  $\mathbf{Y}$