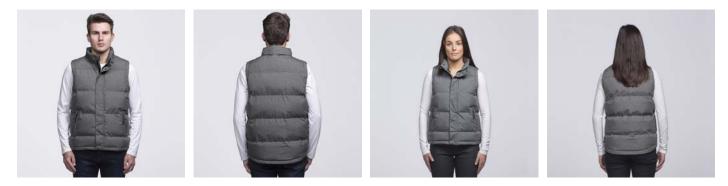

## **BASIN PUFFA VEST** SIBPVG Product Features

100% Polyester melange with TPU coating, Quilted stitch detailing with poly-fill padding, Two zippered side pockets, smpli<sup>™</sup> badge, **Fit:** Classic, **Colour:** Grey Melange, **Sizes:** XXS-3XL, 5XL (8-24)

Water repellent rating 10,000mm

Padded collar with 3 piece tuck away adjustable hood. Rubber zip pullers

Exposed zippered plaquet with gunmetal dome closures. External storm flap

Adjustable draw cord on tailored hem

Fully lined with taffeta. Two zippered internal chest pockets, 1 with internal audio port

SMPI FOLLOW US ON OUR JOURNEY **f**  $\mathbf{S}$   $\mathbf{S}^+$  in  $\mathbf{Y}$