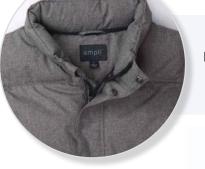

Water repellent rating 10,000mm

Padded collar with 3 piece tuck away adjustable hood. Rubber zip pullers

Exposed zippered plaquet with gunmetal dome closures. External storm flap

Adjustable draw cord on tailored hem