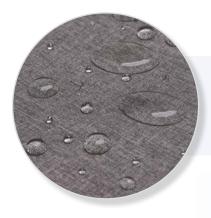

Water repellent rating 10,000mm

Padded collar with 3 piece tuck away adjustable hood. Rubber zip pullers

Exposed zippered plaquet with gunmetal dome closures. External storm flap

Adjustable draw cord on tailored hem