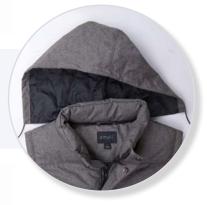

## **BASIN PUFFA VEST** SIBPVG Product Features

100% Polyester melange with TPU coating, Quilted stitch detailing with poly-fill padding, Two zippered side pockets, smpli<sup>™</sup> badge, **Fit:** Classic, **Colour:** Grey Melange, **Sizes:** XXS-3XL, 5XL (8-24)

Water repellent rating 10,000mm

Padded collar with 3 piece tuck away adjustable hood. Rubber zip pullers

Exposed zippered plaquet with gunmetal dome closures. External storm flap

Adjustable draw cord on tailored hem