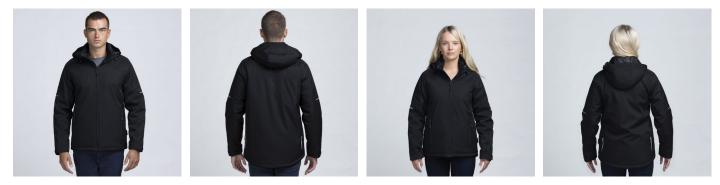

## ASCEND X10 JACKET

SIASJ Product Features

Outer Fabric: 100% Polyester mechanical stretch woven bonded to TPU membrane and 100% Polyester interlock with WP 10,000mm. Lining: 100% Polyester taffeta body with quilted stitch detailing. Insulation: 100% Polyester soft fill padding. **Fit:** Classic, **Colour:** Black, Navy, **Sizes:** XXS-3XL, 5XL, 7XL (8-26)

Padded collar with detachable/adjustable 3 piece padded hood.

Reflective print detail on back hem and sleeve panels. Adjustable draw cord on tailored hem.

Twin needle topstitch detail. Tone on Tone Ascend X10 print on both sleeve panels. Adjustable cuff tabs with Velcro closure.

> Two welded zippered side pockets. Embroidery access with concealed zipper.

Water repellent rating 10,000mm, Wind resistant, breathable, stretchable.

www.gearforlife.com.au

SMPI FOLLOW US ON OUR JOURNEY