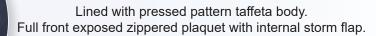

## ASCEND X10 JACKET

SIASJ Product Features

Outer Fabric: 100% Polyester mechanical stretch woven bonded to TPU membrane and 100% Polyester interlock with WP 10,000mm. Lining: 100% Polyester taffeta body with quilted stitch detailing. Insulation: 100% Polyester soft fill padding. **Fit:** Classic, **Colour:** Black, Navy, **Sizes:** XXS-3XL, 5XL, 7XL (8-26)