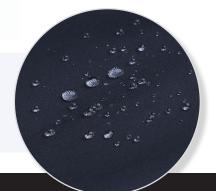

> Two welded zippered side pockets. Embroidery access with concealed zipper.

Water repellent rating 10,000mm, Wind resistant, breathable, stretchable.

www.gearforlife.com.au

SMPI FOLLOW US ON OUR JOURNEY