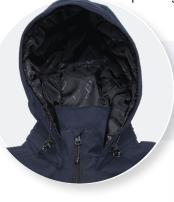

Padded collar with detachable/adjustable 3 piece padded hood.

Reflective print detail on back hem and sleeve panels. Adjustable draw cord on tailored hem.

Twin needle topstitch detail. Tone on Tone Ascend X10 print on both sleeve panels. Adjustable cuff tabs with Velcro closure.