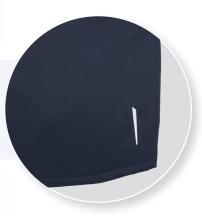

> Two welded zippered side pockets. Embroidery access with concealed zipper.

Water repellent rating 10,000mm, Wind resistant, breathable, stretchable.

www.gearforlife.com.au

SMPI FOLLOW US ON OUR JOURNEY