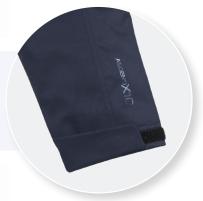

## ASCEND X10 JACKET

SIASJ Product Features

Outer Fabric: 100% Polyester mechanical stretch woven bonded to TPU membrane and 100% Polyester interlock with WP 10,000mm. Lining: 100% Polyester taffeta body with quilted stitch detailing. Insulation: 100% Polyester soft fill padding. **Fit:** Classic, **Colour:** Black, Navy, **Sizes:** XXS-3XL, 5XL, 7XL (8-26)

Padded collar with detachable/adjustable 3 piece padded hood.

Reflective print detail on back hem and sleeve panels. Adjustable draw cord on tailored hem.

Twin needle topstitch detail. Tone on Tone Ascend X10 print on both sleeve panels. Adjustable cuff tabs with Velcro closure.

> Two welded zippered side pockets. Embroidery access with concealed zipper.

Water repellent rating 10,000mm, Wind resistant, breathable, stretchable.

www.gearforlife.com.au

SMPI FOLLOW US ON OUR JOURNEY